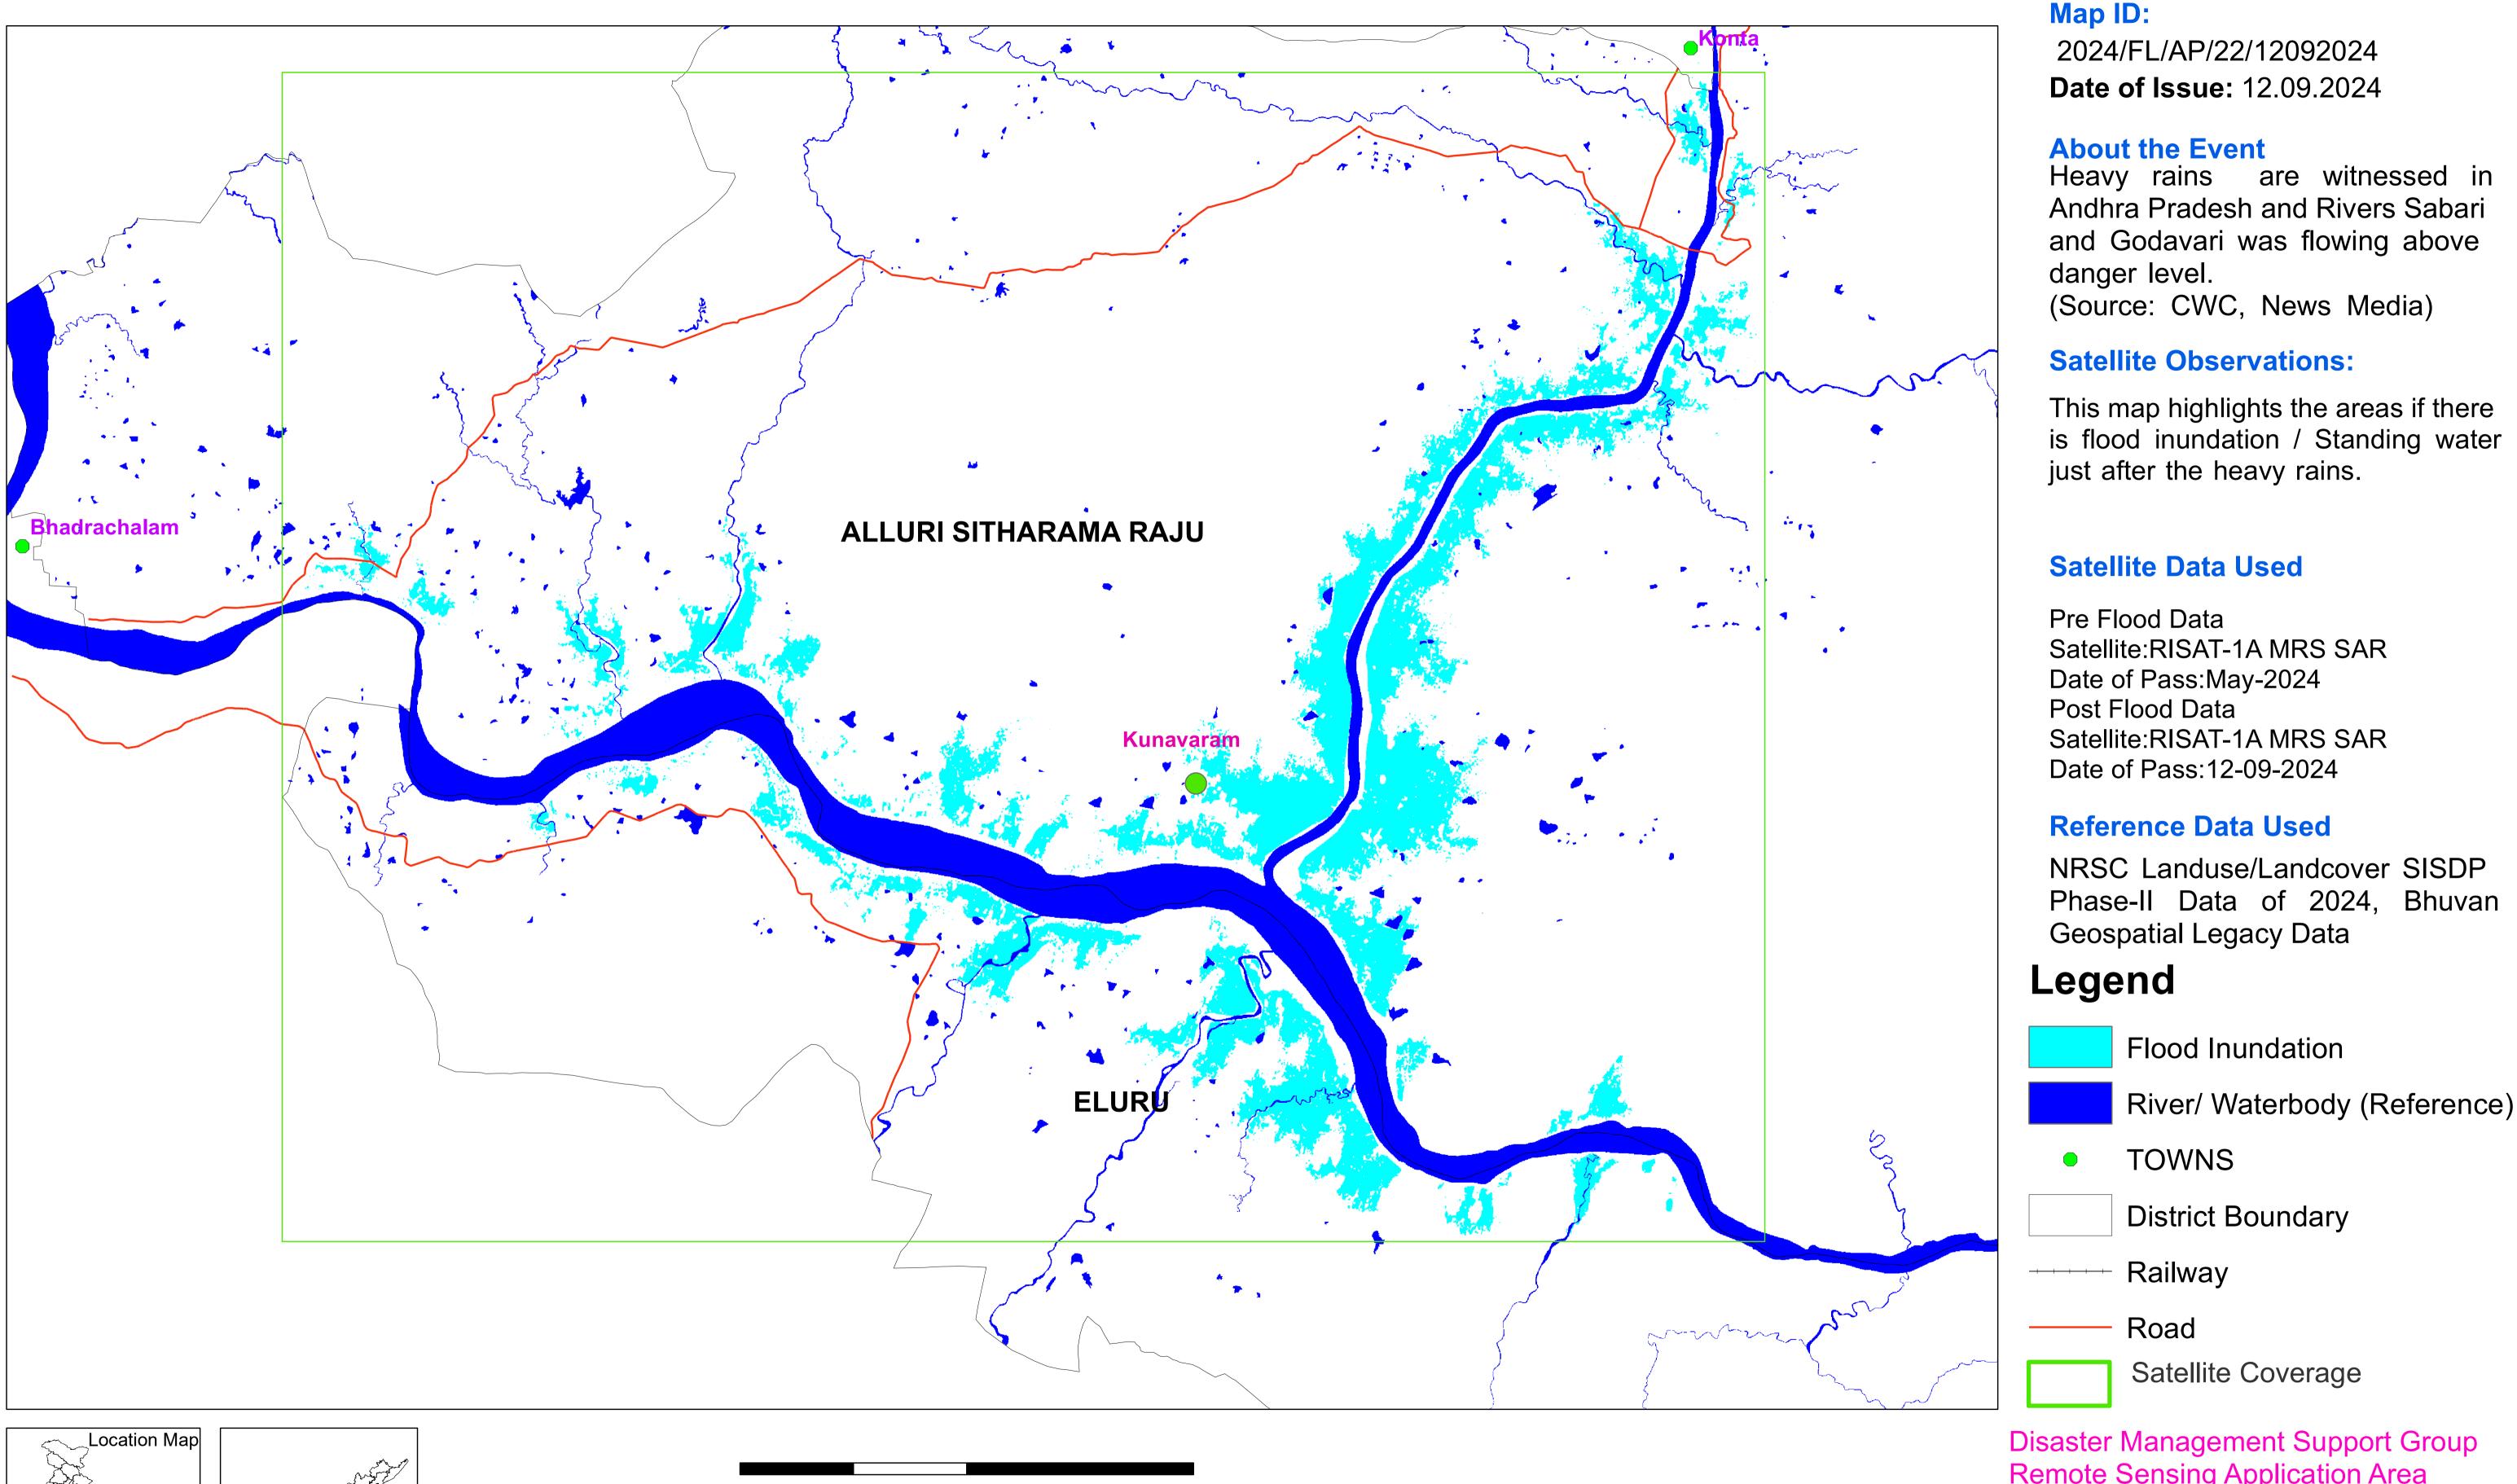

## Flood Inundation Areas in Parts of Andhra Pradesh State

For Official Use

Based on the analysis of RISAT-1A MRS SAR Satellite Image on 12-09-2024 (0600 Hrs IST)

Remote Sensing Application Area 3.5 National Remote Sensing Centre, ISRO **Kilometers** Dept. of Space, Govt. of India Disclaimer: This Map is prepared on rapid mapping mode for immediate use and sharing amongst official agencies. This provides preliminary results. Flood inundation may include rain water accumulation / flood water in low lying areas. All geographic information has limitations due to the scale, resolution, date and interpretation of the original source materials. No ground verification is done Hyderabad- 500 037 E-Mail: flood@nrsc.gov.in Citation 'NRSC (2024) - Flood Inundated areas in Part of Andhra Pradesh State (as on 12.09.2024)', Map no: 2024/FL/AP/22/12092024, NRSC/ISRO, Hyderabad. www.nrsc.gov.in