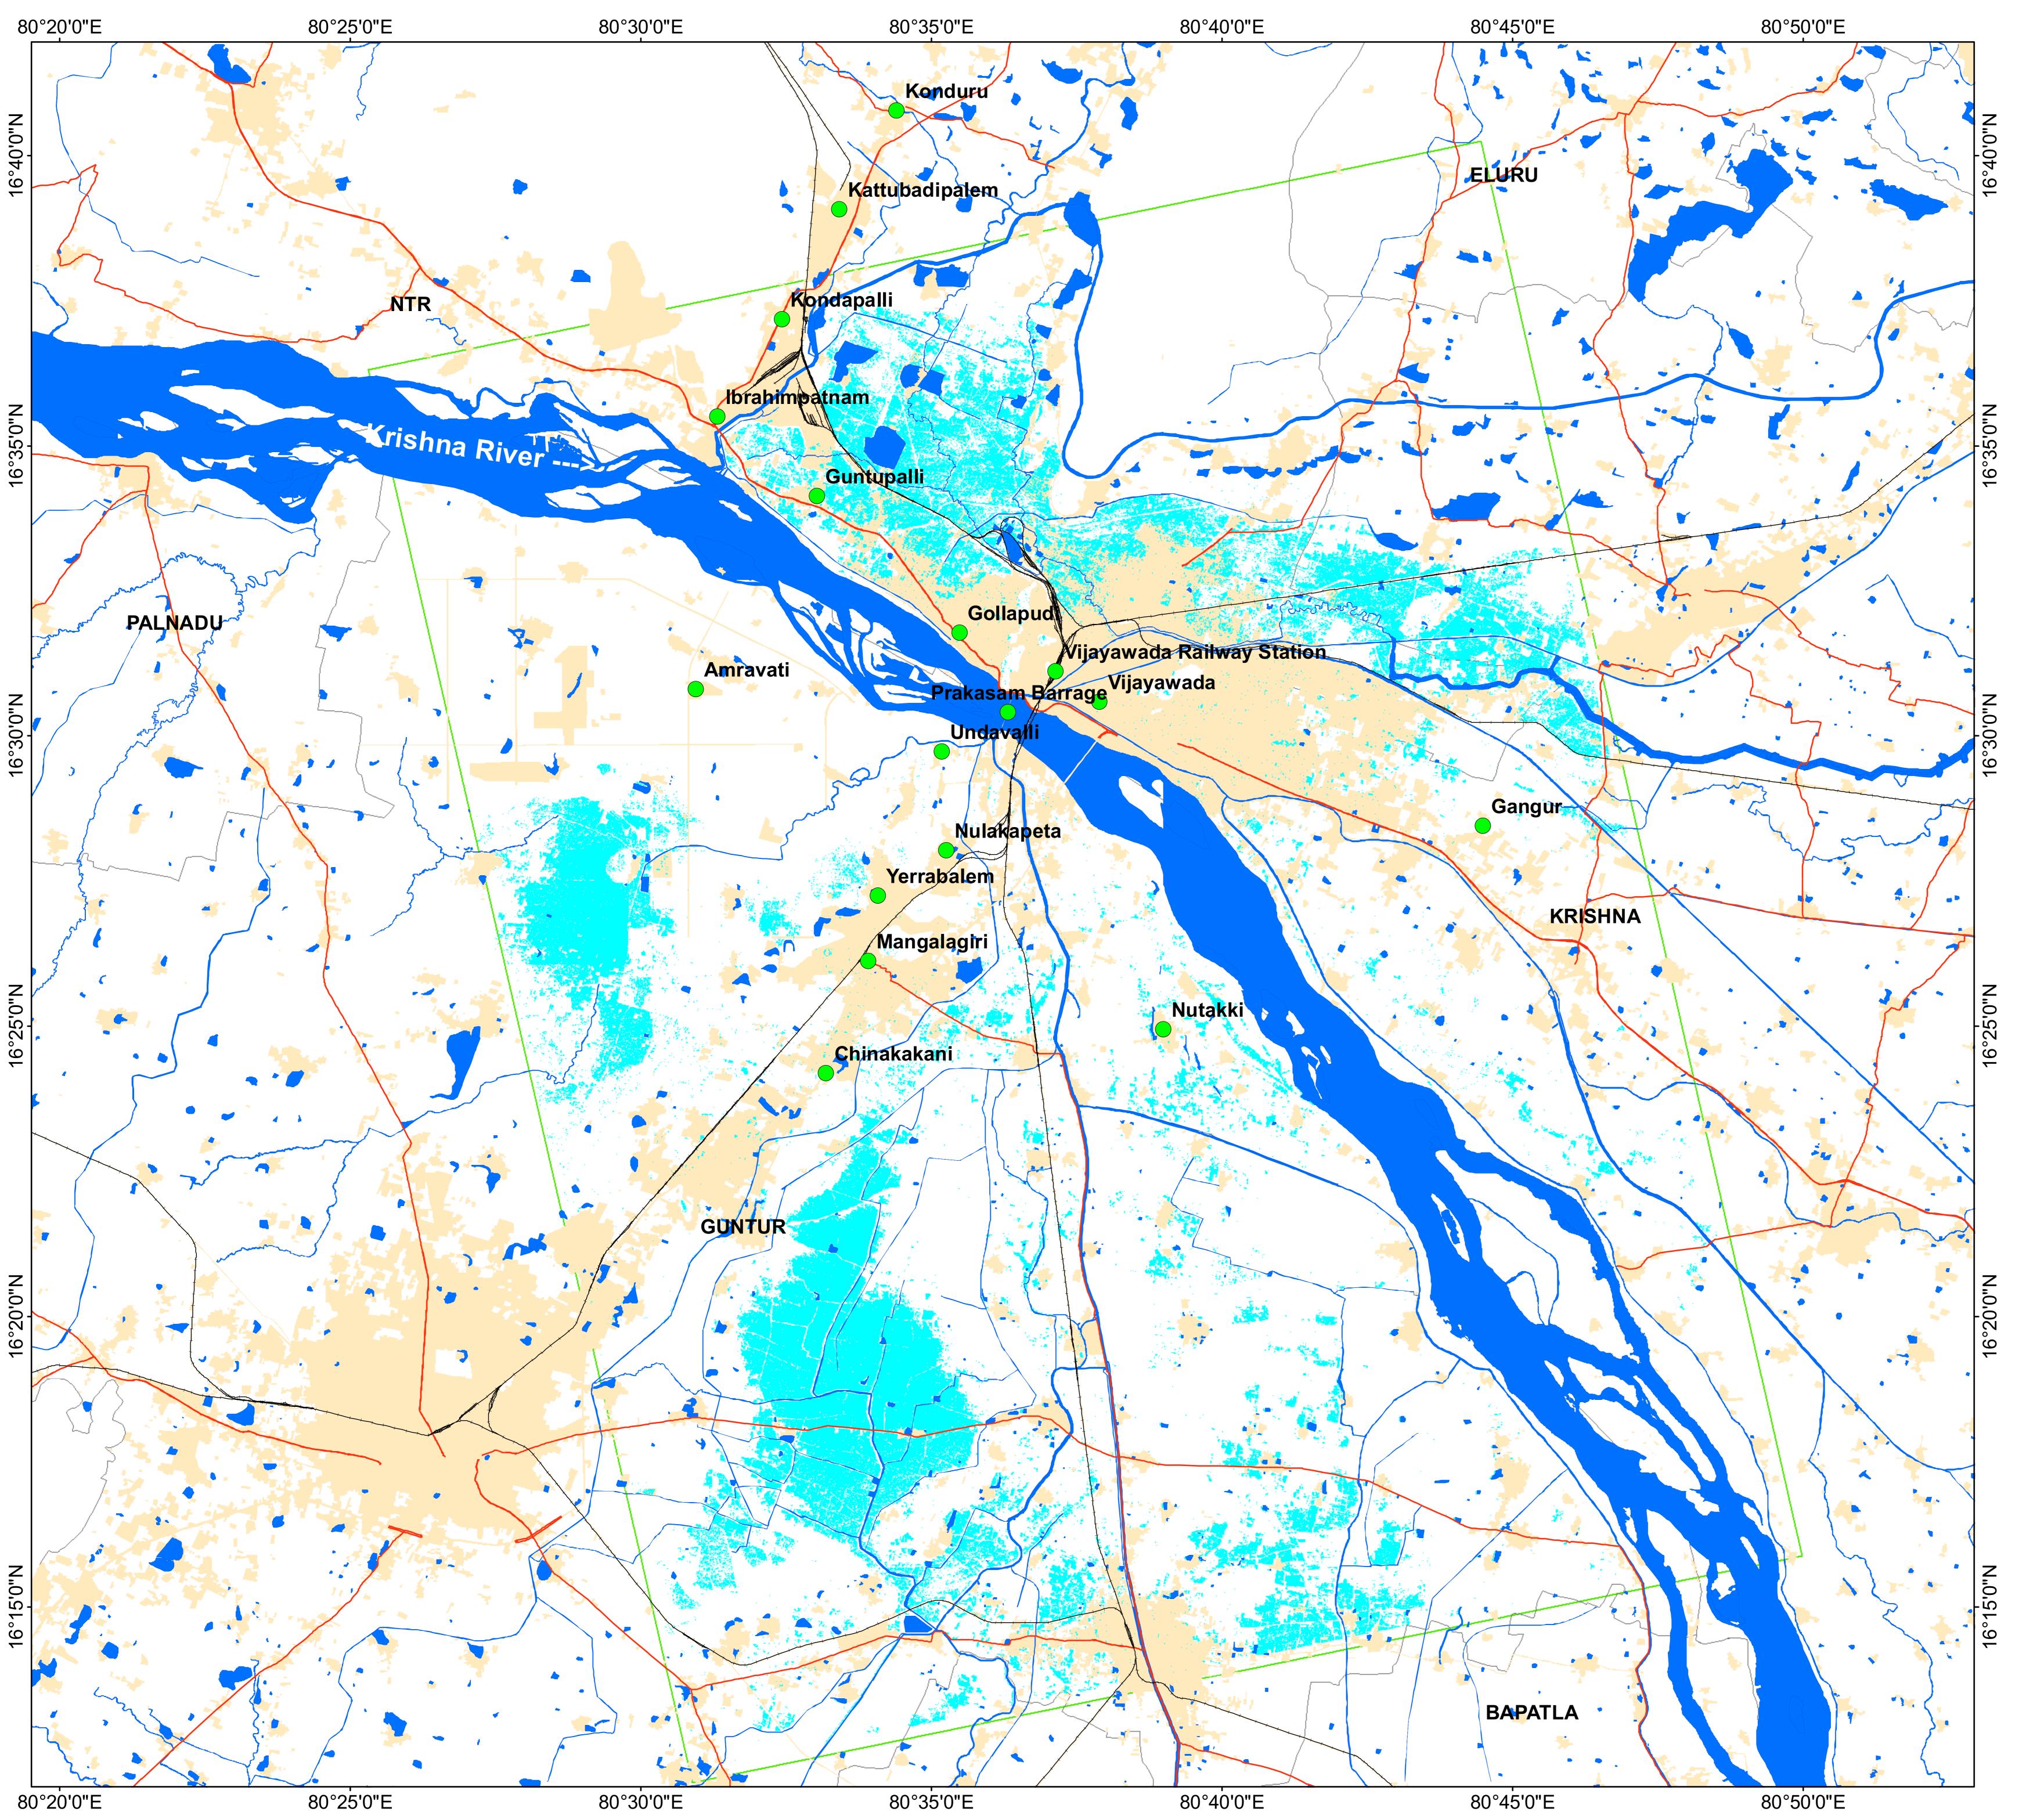

### Vijayawada, Andhra Pradesh, India Flood Inundation Areas Surrounding Vijayawada, Andhra Pradesh

Based on the analysis of ICEYE Satellite Image on 05.09.2024 (0300 Hrs IST) Location Diagram

### Legend

| Flood Inundation             |
|------------------------------|
| Towns                        |
| <br>Railway                  |
| Road                         |
| River/ Waterbody (Reference) |
| Builtup Area                 |
| District Boundary            |
| Satellite Coverage           |
|                              |

### Interpretation

Heavy rains are witnessed in Andhra Pradesh and overflow is observed in Krishna River at Vijayawada. This map highlights the areas of flood inundation / Standing water after the heavy rains. Disclaimer : This Map is prepared on rapid mapping mode for immediate

use and sharing amongst official agencies. This provides preliminary results. Flood inundation may include rain water accumulation / flood water in low lying areas. All geographic information has limitations due to the scale, resolution, date and interpretation of the original source

materials. There are limitations for SAR data in detecting inundation in urban areas.No ground verification is done.

#### Data Source

Pre Event Image : Sentinel-1A, 20-Aug-2024 Post Event : ICEYE, 5-Sep-2024