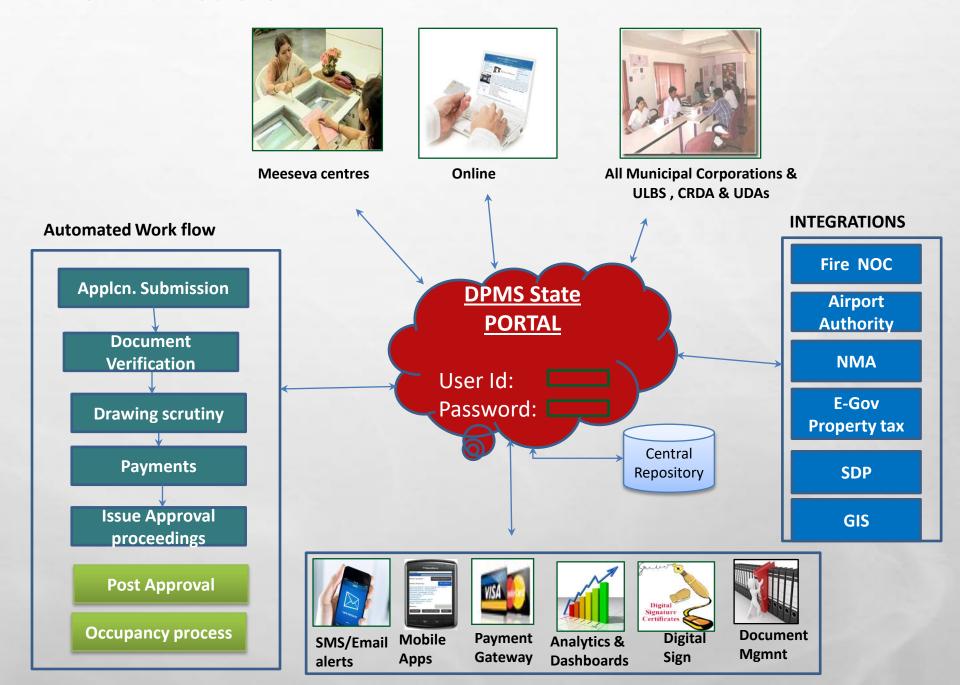

#### **DPMS-SOLUTION FEATURES**

- PROVIDES INSTANT, **DIGITAL DEVELOPMENT PERMISSIONS** AT ALL 110 ULBS, CRDA AND UDAS COVERING
  - BUILDING PERMISSIONS (RESIDENTIAL, COMMERCIAL, INDUSTRAIL, HIGH-RISE, GROUP HOUSING, SPECIAL BUILDINGS ETC )
  - LAYOUT PERMISSIONS
- ❖ ENGAGES LTPS TO SUBMIT COMMON APPLICATION FORM FOR BUILDING PERMITS AND EXTERNAL NOCS FOR "ANYWHERE, ANYTIME" ACCESS.
- ❖ AUTOMATES THE ANALYSIS OF CAD DRAWINGS, GENERATES A SCRUTINY REPORT IN A FEW MINUTES AND INSTANTLY GENERATED FEE/CHARGES AS PER DC RULES.
- FACILITATES **DIGITAL PAYMENTS** NET BANKING, CREDIT/DEBIT CARDS/ NEFT, RTGS
- APPLICANTS ARE CONTINUOUSLY NOTIFIED WITH **SMS/EMAIL ALERTS** VIS-A-VIS THEIR APPLICATION STATUS.
- **DOWNLOAD** OF APPROVED PLAN AND LETTERS FROM PORTAL
- ENFORCES AUTHORIZED CONSTRUCTIONS THROUGH POST-VERIFICATION
- **OCCUPANCY CERTIFICATE** FOR COMPLETED CONSTRUCTIONS

#### **SOLUTION FEATURES - INTEGRATIONS**

- 1. DTCP/RDTP AND ALL UDA (9) OFFICES FOR ONLINE APPROVALS
- 2. PROPERTY TAX/VLT APPLICATIONS TO CONTROL REVENUE LEAKAGES
- 3. PURA SEVA MOBILE APP TO VIEW BUILDING PERMISSION DETAILS
- 4. SINGLE DESK PORTAL FOR PROCESSING INDUSTRIAL APPLICATIONS
- **5. CFMS** ONLINE FEE PAYMENT (NET BANKING, CREDIT/DEBIT CARDS) AND AUTOMATIC FUND TRANSFERS TO RESPECTIVE DEPTS.
- 6. FIRE SERVICES ONLINE NOC
- 7. AIRPORT AUTHORITY OF INDIA ONLINE NOC
- **8. E-PRAGATHI** ACCESSING BUILDING PERMISSION SERVICES THROUGH "ONE PORTAL"
- 9. RERA SHARING BUILDING PERMISSION DETAILS FOR RERA REGISTRATION
- **10. NMA** FOR ONLINE NOC (IN PROGRESS)
- ❖ REQUEST TRACKING SYSTEM (RTS) FOR DPMS ISSUES
- ❖ COMPLIANT WITH EODB PARAMETERS AS MANDATED BY WORLD BANK

#### **DPMS- Architecture**