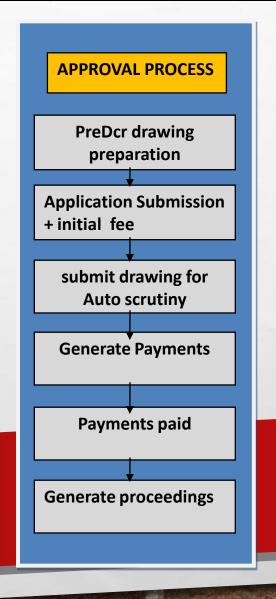

|  |
|                      |                                  |  |
| 300                  |                                  |  |
| 250                  |                                  |  |
| 200                  |                                  |  |
| 150                  |                                  |  |
| 50                   |                                  |  |
| 0                    |                                  |  |
| 2016 2017            | 2018 2019 (as on 31<br>Aug 2019) |  |

Amount Collected (in Cr.)

### **ACTION PLAN**

- GIS based Master Plans will be ready for usage and implementation for all ULBs in the State
- In addition to this, Clusters in Master Plans for 13 Rurban will be ready by Dec. 2019

## **DPMS: Building/Layout Permission system**



# Way forward

- Integration of GIS based base maps and Master Plans with
  - Development Permissions Management System
  - Works Module
  - Property Tax
  - Asset Management and so on..

# **THANK YOU**